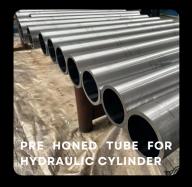

## **HONED TUBE**

Kuldevi Engineering offers premium Honed Tubes that are designed to provide superior precision and performance in hydraulic and pneumatic systems. Our honed tubes are manufactured with a smooth internal surface finish to ensure low friction and optimal sealing, making them ideal for hydraulic cylinder applications where high efficiency and reliability are paramount.

Crafted from high-grade materials, our honed tubes undergo stringent quality checks to meet industry standards for durability and accuracy. They are engineered for smooth internal diameters, ensuring consistent performance, extended service life, and enhanced resistance to wear and tear. Whether for hydraulic cylinders, pneumatic systems, or other industrial applications, Kuldevi Engineering honed tubes deliver the perfect balance of strength and precision.

FEATURES:

Smooth internal surface for reduced friction

- High precision and dimensional accuracy
- Superior durability and wear resistance
- Ideal for hydraulic and pneumatic cylinder applications