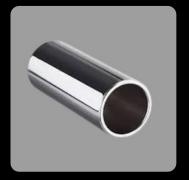

## HARD CHROM PLATED HOLLOW PISTON PIPE

At Kuldevi Engineering, we specialize in manufacturing Hard Chrome Plated Hollow Piston Pipes that are known for their superior durability, precision, and performance. Our piston pipes are crafted from high-quality materials and undergo rigorous hard chrome plating to enhance their corrosion resistance, surface hardness, and wear resistance. These pipes are widely used in hydraulic and pneumatic applications, offering exceptional strength and reliability in demanding industrial environments.

Our Hollow Piston Pipes are designed with precise dimensions, ensuring smooth functionality and seamless integration in various hydraulic systems. They are the ideal choice for industries that require high performance, long-lasting components for their machinery.

#### **FEATURES:**

- High surface hardness and smooth finish
- Excellent corrosion and wear resistance
- Precision manufacturing for seamless performance
- Available in a variety of sizes and specifications