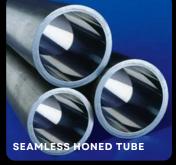

## **HONED TUBE**

Kuldevi Engineering offers premium Honed Tubes that are designed to provide superior precision and performance in hydraulic and pneumatic systems. Our honed tubes are manufactured with a smooth internal surface finish to ensure low friction and optimal sealing, making them ideal for hydraulic cylinder applications where high efficiency and reliability are paramount.

Crafted from high-grade materials, our honed tubes undergo stringent quality checks to meet industry standards for durability and accuracy. They are engineered for smooth internal diameters, ensuring consistent performance, extended service life, and enhanced resistance to wear and tear. Whether for hydraulic cylinders, pneumatic systems, or other industrial applications, Kuldevi Engineering honed tubes deliver the perfect balance of strength and precision.

FEATURES:

Smooth internal surface for reduced friction

- High precision and dimensional accuracy
- Superior durability and wear resistance
- Ideal for hydraulic and pneumatic cylinder applications