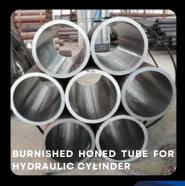

## **HONED TUBE**

Kuldevi Engineering offers premium Honed Tubes that are designed to provide superior precision and performance in hydraulic and pneumatic systems. Our honed tubes are manufactured with a smooth internal surface finish to ensure low friction and optimal sealing, making them ideal for hydraulic cylinder applications where high efficiency and reliability are paramount.

Crafted from high-grade materials, our honed tubes undergo stringent quality checks to meet industry standards for durability and accuracy. They are engineered for smooth internal diameters, ensuring consistent performance, extended service life, and enhanced resistance to wear and tear. Whether for hydraulic cylinders, pneumatic systems, or other industrial applications, Kuldevi Engineering honed tubes deliver the perfect balance of strength and precision.

FEATURES:

Smooth internal surface for reduced friction

- High precision and dimensional accuracy
- Superior durability and wear resistance
- Ideal for hydraulic and pneumatic cylinder applications