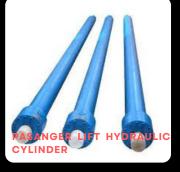

## **HARD CHROM PLATED SHAFT**

At Kuldevi Engineering, we manufacture and supply high-quality Hard Chrome Plated Shafts engineered for precision and durability. These shafts are widely used across various industries due to their enhanced resistance to corrosion, wear, and abrasion. Our shafts undergo an advanced hard chrome plating process, resulting in a superior surface finish that provides long-lasting performance even in harsh working conditions.

Whether for hydraulic cylinders, automotive components, or machinery parts, our Hard Chrome Plated Shafts deliver exceptional strength, ensuring smooth and reliable operation. Each shaft is precision-engineered to meet the highest quality standards, providing our clients with optimal performance for their industrial applications.

#### **FEATURES:**

- High surface hardness and smooth finish
- Excellent corrosion and wear resistance
- Smooth finish to reduce friction and ensure efficient operation
- Available in various dimensions and custom sizes