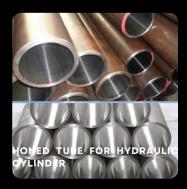

## **HONED TUBE**

Kuldevi Engineering offers premium Honed Tubes that are designed to provide superior precision and performance in hydraulic and pneumatic systems. Our honed tubes are manufactured with a smooth internal surface finish to ensure low friction and optimal sealing, making them ideal for hydraulic cylinder applications where high efficiency and reliability are paramount.

Crafted from high-grade materials, our honed tubes undergo stringent quality checks to meet industry standards for durability and accuracy. They are engineered for smooth internal diameters, ensuring consistent performance, extended service life, and enhanced resistance to wear and tear. Whether for hydraulic cylinders, pneumatic systems, or other industrial applications, Kuldevi Engineering honed tubes deliver the perfect balance of strength and precision.

FEATURES:

Smooth internal surface for reduced friction

- High precision and dimensional accuracy
- Superior durability and wear resistance
- Ideal for hydraulic and pneumatic cylinder applications