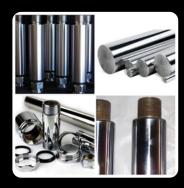

## HARD CHROM PLATED HOLLOW PISTON PIPE

At Kuldevi Engineering, we specialize in manufacturing Hard Chrome Plated Hollow Piston Pipes that are known for their superior durability, precision, and performance. Our piston pipes are crafted from high-quality materials and undergo rigorous hard chrome plating to enhance their corrosion resistance, surface hardness, and wear resistance. These pipes are widely used in hydraulic and pneumatic applications, offering exceptional strength and reliability in demanding industrial environments.

Our Hollow Piston Pipes are designed with precise dimensions, ensuring smooth functionality and seamless integration in various hydraulic systems. They are the ideal choice for industries that require high performance, long-lasting components for their machinery.

#### **FEATURES:**

- High surface hardness and smooth finish
- Excellent corrosion and wear resistance
- Precision manufacturing for seamless performance
- Available in a variety of sizes and specifications