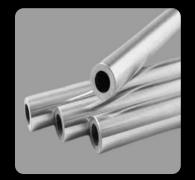

## **HONED TUBE**

Kuldevi Engineering offers premium Honed Tubes that are designed to provide superior precision and performance in hydraulic and pneumatic systems. Our honed tubes are manufactured with a smooth internal surface finish to ensure low friction and optimal sealing, making them ideal for hydraulic cylinder applications where high efficiency and reliability are paramount.

Crafted from high-grade materials, our honed tubes undergo stringent quality checks to meet industry standards for durability and accuracy. They are engineered for smooth internal diameters, ensuring consistent performance, extended service life, and enhanced resistance to wear and tear. Whether for hydraulic cylinders, pneumatic systems, or other industrial applications, Kuldevi Engineering honed tubes deliver the perfect balance of strength and precision.

FEATURES:

Smooth internal surface for reduced friction

- High precision and dimensional accuracy
- Superior durability and wear resistance
- Ideal for hydraulic and pneumatic cylinder applications