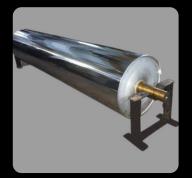

## HARD CHROM PLATED ROLLER

Kuldevi Engineering manufactures top-quality Hard Chrome Plated Rollers, designed to deliver exceptional performance in a variety of industrial applications. These rollers are widely used in industries such as packaging, printing, textiles, and paper due to their superior durability, smooth surface finish, and resistance to wear and corrosion.

Our Hard Chrome Plated Rollers undergo a specialized plating process that enhances their surface hardness, making them highly resistant to friction, abrasion, and environmental damage. This ensures a longer lifespan, minimal maintenance, and consistent performance under heavyduty conditions. Whether for high-speed processing or delicate material handling, our rollers provide optimal functionality and precision.

#### **FEATURES:**

- High surface hardness for enhanced wear resistance
- Corrosion-resistant chrome plating for extended durability
- Smooth and uniform finish to ensure efficient operation
- Suitable for high-speed and high-load industrial processes
- Available in various sizes and custom specifications