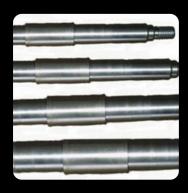

## HARD CHROM PLATED HOLLOW PISTON PIPE

At Kuldevi Engineering, we specialize in manufacturing Hard Chrome Plated Hollow Piston Pipes that are known for their superior durability, precision, and performance. Our piston pipes are crafted from high-quality materials and undergo rigorous hard chrome plating to enhance their corrosion resistance, surface hardness, and wear resistance. These pipes are widely used in hydraulic and pneumatic applications, offering exceptional strength and reliability in demanding industrial environments.

Our Hollow Piston Pipes are designed with precise dimensions, ensuring smooth functionality and seamless integration in various hydraulic systems. They are the ideal choice for industries that require high performance, long-lasting components for their machinery.

#### **FEATURES:**

- High surface hardness and smooth finish
- Excellent corrosion and wear resistance
- Precision manufacturing for seamless performance
- Available in a variety of sizes and specifications