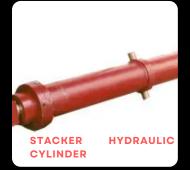

## **ELEVATORS HYDRAULIC CYLINDER**

At Kuldevi Engineering, we specialize in manufacturing high-performance Elevator Hydraulic Cylinders designed to ensure smooth, safe, and efficient vertical movement in hydraulic elevator systems. Our cylinders are engineered with precision to meet the stringent safety standards of the elevator industry, providing reliable lifting power and long-lasting performance.

Crafted from premium materials and incorporating advanced hydraulic technology, our Elevator Hydraulic Cylinders offer superior durability, excellent load-bearing capacity, and consistent performance under high pressure. With a focus on precision, these cylinders provide the stability and safety necessary for modern elevator systems, ensuring a seamless ride for passengers and equipment.

#### **FEATURES:**

- High load-bearing capacity for safe and reliable operation
- Precision-engineered for smooth movement and minimal maintenance
- · Built with corrosion-resistant materials for long-lasting durability
- Designed to meet industry safety standards